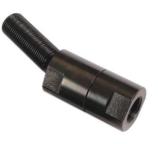

## **Diesel Injector Adaptor - Off-line**

The Off-Line adaptor has been designed to allow the use of the Laser Air Hammer Extractor (Part No. 6092) in situations where inline access is not possible.

## **Additional Information**

- Equipped with 5/8" UNF internal thread to fit the air hammer extractor.
- Equipped with 5/8" male thread to fit all the following Laser diesel injector adaptors (Part Nos. 4760, 6118, 6119, 6120, 6121, 6122).
- Allows up to 30° of angle to be applied for difficult access.
- Made in Sheffield. •