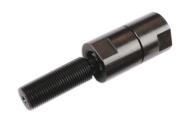

## **Diesel Injector Adaptor - Off-line**

The Off-Line adaptor has been designed to allow the use of the Laser Air Hammer Extractor (Part No. 6092) in situations where inline access is not possible.

## **Additional Information**

- Equipped with 5/8" UNF internal thread to fit the air hammer extractor.
- Equipped with 5/8" male thread to fit all the following Laser diesel injector adaptors (Part Nos. 4760, 6118, 6119, 6120, 6121, 6122).
- Allows up to 30° of angle to be applied for difficult access.
- Made in Sheffield. •