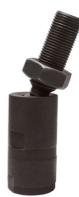

## **Diesel Injector Adaptor - Off-line**

The Off-Line adaptor has been designed to allow the use of the Laser Air Hammer Extractor (Part No. 6092) in situations where inline access is not possible.

## **Additional Information**

- Equipped with 5/8" UNF internal thread to fit the air hammer extractor.
- Equipped with 5/8" male thread to fit all the following Laser diesel injector adaptors (Part Nos. 4760, 6118, 6119, 6120, 6121, 6122).
- Allows up to 30° of angle to be applied for difficult access.
- Made in Sheffield. •