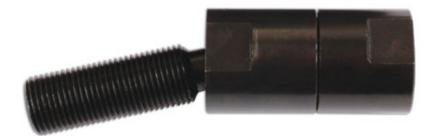

## **Diesel Injector Adaptor - Off-line**

The Off-Line adaptor has been designed to allow the use of the Laser Air Hammer Extractor (Part No. 6092) in situations where inline access is not possible.

## **Additional Information**

- Equipped with 5/8" UNF internal thread to fit the air hammer extractor.
- Equipped with 5/8" male thread to fit all the following Laser diesel injector adaptors (Part Nos. 4760, 6118, 6119, 6120, 6121, 6122).
- Allows up to 30° of angle to be applied for difficult access.
- Made in Sheffield. •